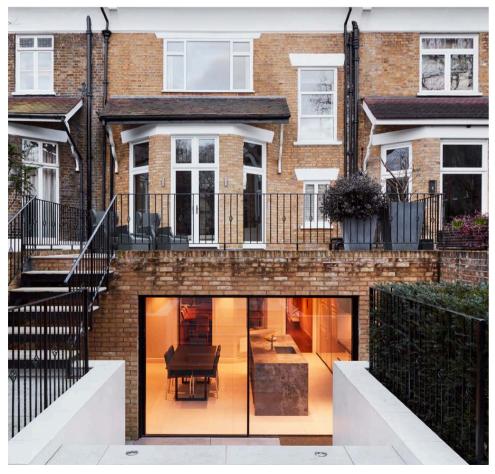

**Project:** Old Church Street Location: Chelsea, London **Year:** 2020 Designer / Architect: Urban Infill London

#### **Project Description:**

The full refurbishment and restoration project aimed at preserving the historical integrity of the property while enhancing its functionality and aesthetic appeal. This project included excavation of double basement to the main house and single basement to garden studio, internal wall alterations, refurbishment and fit out of garden extension room, skylight installation across the floors to bring natural lighting, full spec implementation, and design by Urban Infill London Architects.

Throughout the project, meticulous attention is paid to preserving the historical features and character of the property, while integrating modern amenities and design elements to meet contemporary standards of luxury and comfort.