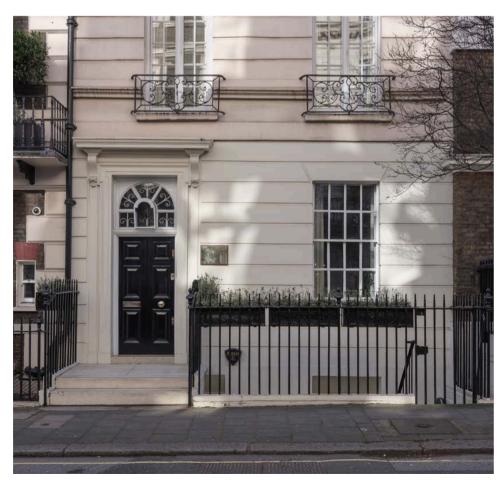

#### **QUALITY MATTERS**

**Project:** Upper Brook Street Location: Mayfair, London **Year:** 2021 **Designer / Architect:** Munro Design

#### **Project Description:**

The office redecoration project at Upper Brook Street, London, was tailored to meet the discerning needs of the end user, incorporating client-provided finish details to achieve the ultimate finish.

The project combined client-provided finish details with expert craftsmanship and superior-quality materials to deliver an unparalleled workspace experience. By prioritizing both aesthetics and functionality, the project aims to create a dynamic and inspiring environment that reflects the unique identity and vision of the end user.