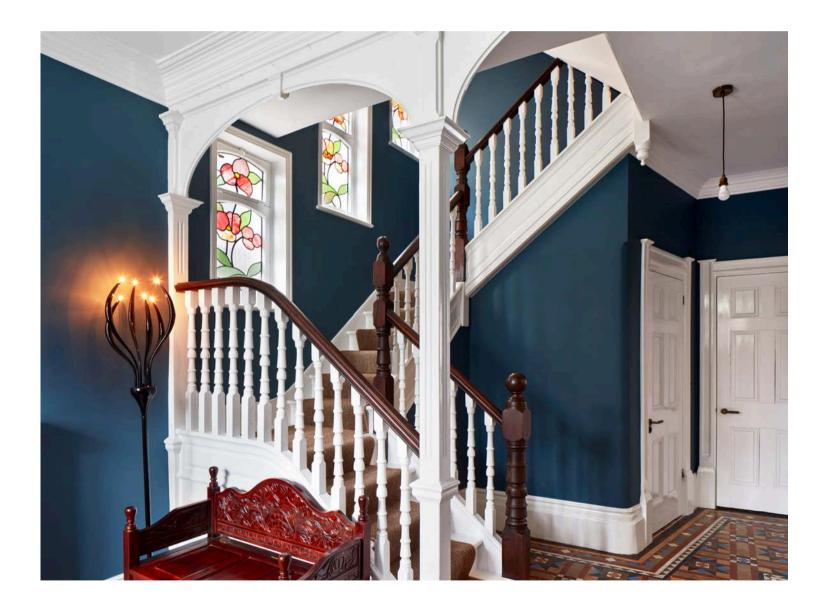

**Project:** Old Church Street Location: Chelsea, London **Year:** 2020 Designer / Architect: Urban Infill London

#### **Project Description:**

The full refurbishment and restoration project aimed at preserving the historical integrity of the property while enhancing its functionality and aesthetic appeal. This project included excavation of double basement to the main house and single basement to garden studio, internal wall alterations, refurbishment and fit out of garden extension room, skylight installation across the floors to bring natural lighting, full spec implementation, and design by Urban Infill London Architects.

Throughout the project, meticulous attention is paid to preserving the historical features and character of the property, while integrating modern amenities and design elements to meet contemporary standards of luxury and comfort.