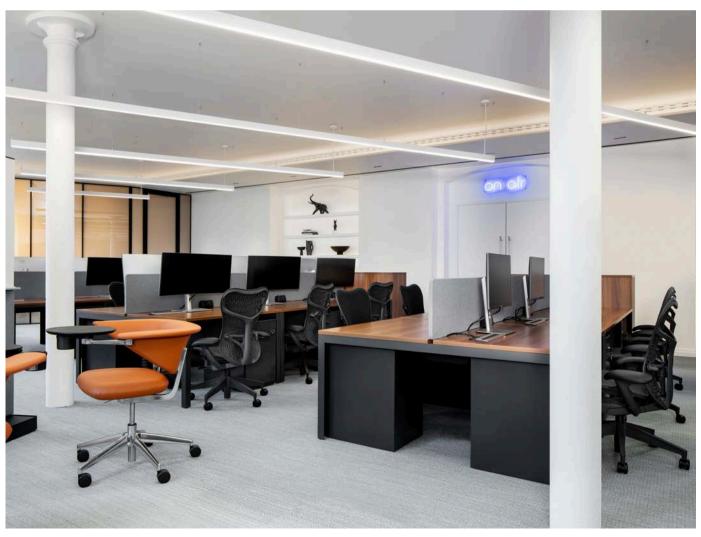

#### **QUALITY MATTERS**

**Project:** Woodstock Studios Location: Shepherd's Bush, London **Year:** 2023 **Designer:** Harrods Interior Design

### **Project Description:**

The complete transformation of Annie Lennox's former studios into a modern office setting represents a stunning fusion of creativity and functionality. The space now boasts an elegant blend of professional workspaces and private leisure facilities.

Luxury shower facilities and a comfortable sleeping room offer an unparalleled level of convenience. The addition of a private office and inviting meeting spaces further enhances productivity and collaboration. Harrods Inferior Designer created a harmonious space where work and leisure coexist harmoniously.