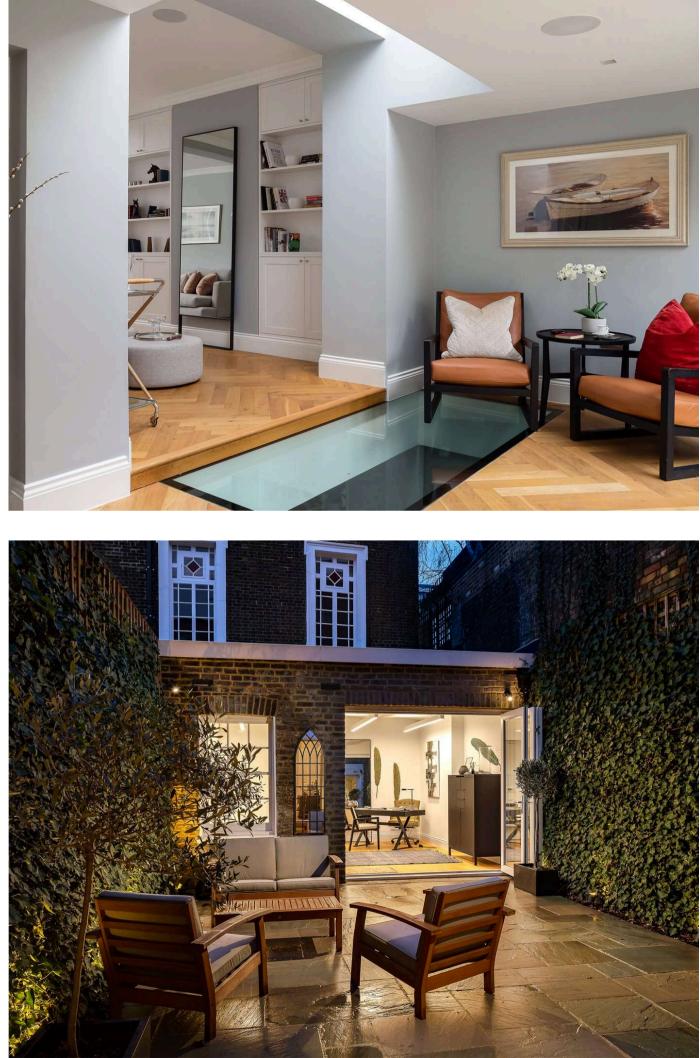

**Project:** Old Church Street Location: Chelsea, London **Year:** 2020 Designer / Architect: Urban Infill London

#### **Project Description:**

The full refurbishment and restoration project aimed at preserving the historical integrity of the property while enhancing its functionality and aesthetic appeal. This project included excavation of double basement to the main house and single basement to garden studio, internal wall alterations, refurbishment and fit out of garden extension room, skylight installation across the floors to bring natural lighting, full spec implementation, and design by Urban Infill London Architects.

Throughout the project, meticulous attention is paid to preserving the historical features and character of the property, while integrating modern amenities and design elements to meet contemporary standards of luxury and comfort.