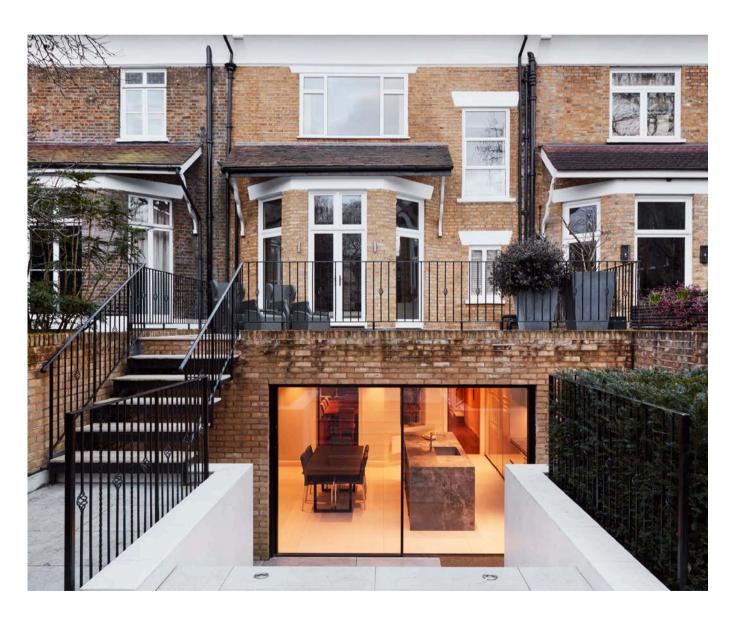

**Project:** Old Church Street Location: Chelsea, London **Year:** 2020 Designer / Architect: Urban Infill London

#### **Project Description:**

The full refurbishment and restoration project aimed at preserving the historical integrity of the property while enhancing its functionality and aesthetic appeal. This project included excavation of double basement to the main house and single basement to garden studio, internal wall alterations, refurbishment and fit out of garden extension room, skylight installation across the floors to bring natural lighting, full spec implementation, and design by Urban Infill London Architects.

Throughout the project, meticulous attention is paid to preserving the historical features and character of the property, while integrating modern amenities and design elements to meet contemporary standards of luxury and comfort.