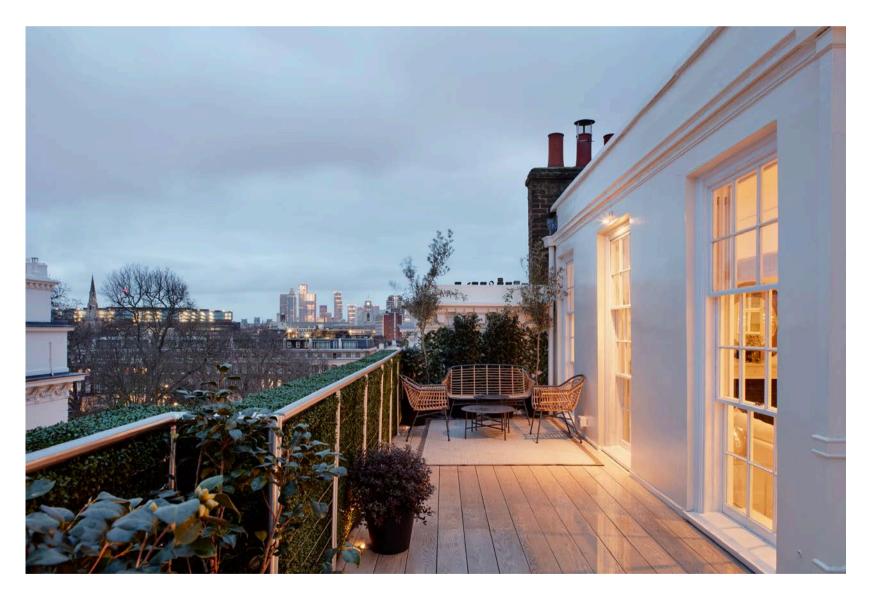

# **ALRIMO CONSTRUCTION** LTD **QUALITY MATTERS**

Project: Elsworthy Terrace
Location: Primrose Hill, London
Year: 2019
Designer / Architect: Studio 1

#### **Project Description:**

The terrace house refurbishment near Primrose Hill is a comprehensive renovation project aimed at enhancing both functionality and aesthetic appeal. This included optimizing basement space, installing structural steel beams for a rear extension, and restoring historical features like mouldings and cornices. Skilled craftsmen preserve authenticity while updating for modern comfort.

The result is a beautifully restored terrace house that seamlessly combines historical charm with contemporary luxury, offering an exceptional living environment in North West London.