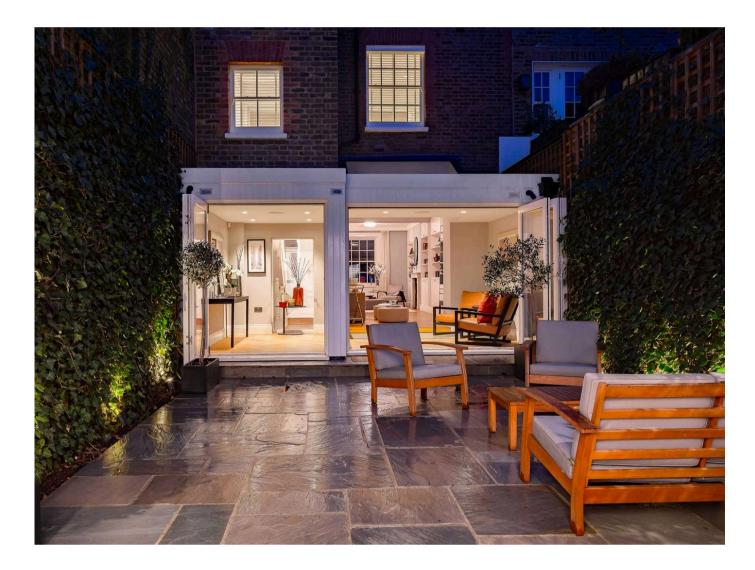

**Project:** Old Church Street Location: Chelsea, London **Year:** 2020 Designer / Architect: Urban Infill London

#### **Project Description:**

The full refurbishment and restoration project aimed at preserving the historical integrity of the property while enhancing its functionality and aesthetic appeal. This project included excavation of double basement to the main house and single basement to garden studio, internal wall alterations, refurbishment and fit out of garden extension room, skylight installation across the floors to bring natural lighting, full spec implementation, and design by Urban Infill London Architects.

Throughout the project, meticulous attention is paid to preserving the historical features and character of the property, while integrating modern amenities and design elements to meet contemporary standards of luxury and comfort.