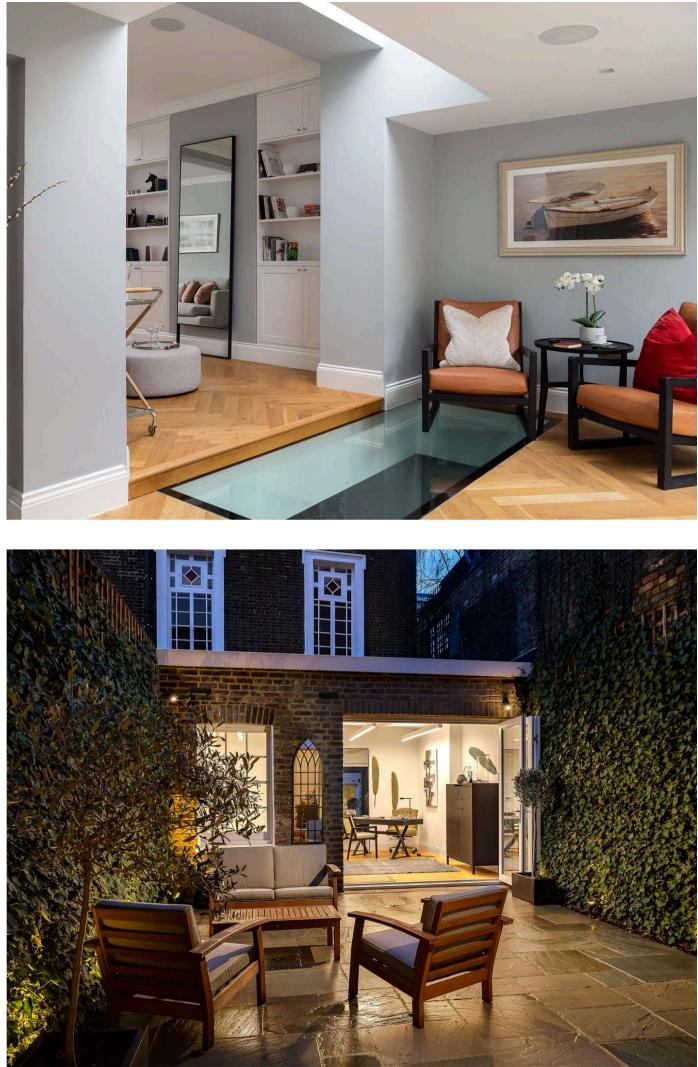

**Project:** Old Church Street Location: Chelsea, London **Year:** 2020 Designer / Architect: Urban Infill London

#### **Project Description:**

The full refurbishment and restoration project aimed at preserving the historical integrity of the property while enhancing its functionality and aesthetic appeal. This project included excavation of double basement to the main house and single basement to garden studio, internal wall alterations, refurbishment and fit out of garden extension room, skylight installation across the floors to bring natural lighting, full spec implementation, and design by Urban Infill London Architects.

Throughout the project, meticulous attention is paid to preserving the historical features and character of the property, while integrating modern amenities and design elements to meet contemporary standards of luxury and comfort.