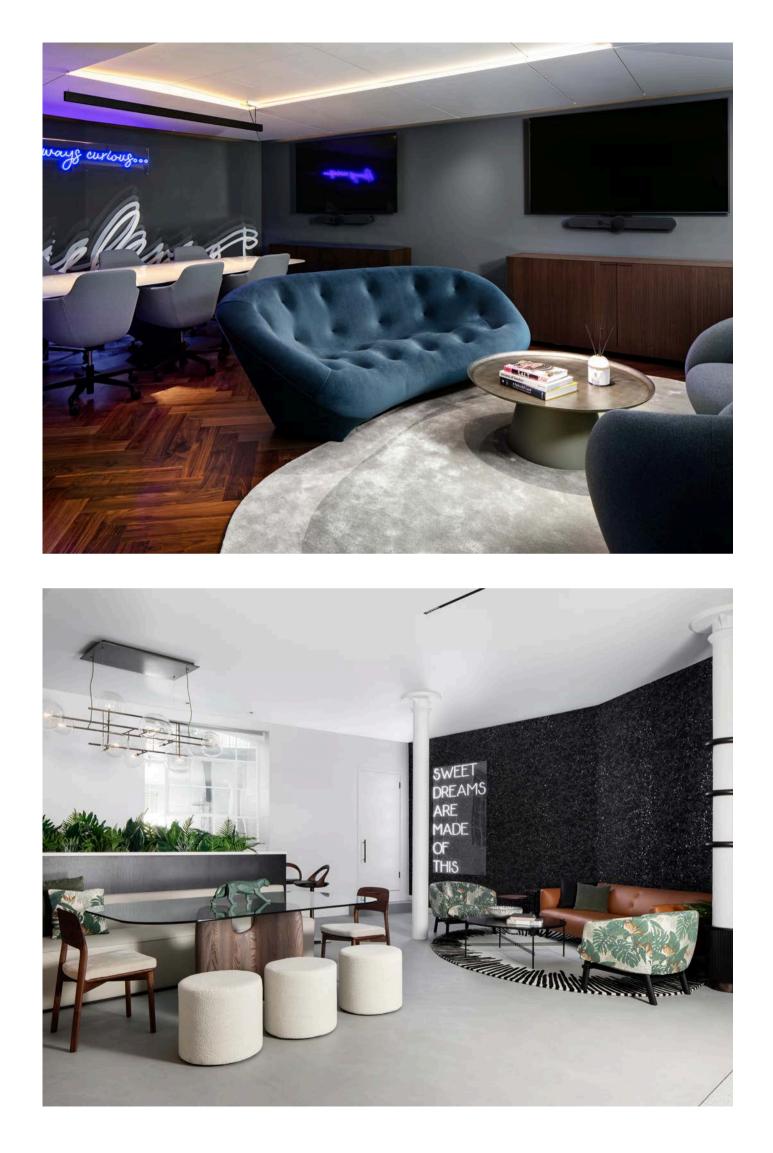

#### **QUALITY MATTERS**

**Project:** Woodstock Studios Location: Shepherd's Bush, London **Year:** 2023 **Designer:** Harrods Interior Design

### **Project Description:**

The complete transformation of Annie Lennox's former studios into a modern office setting represents a stunning fusion of creativity and functionality. The space now boasts an elegant blend of professional workspaces and private leisure facilities.

Luxury shower facilities and a comfortable sleeping room offer an unparalleled level of convenience. The addition of a private office and inviting meeting spaces further enhances productivity and collaboration. Harrods Inferior Designer created a harmonious space where work and leisure coexist harmoniously.