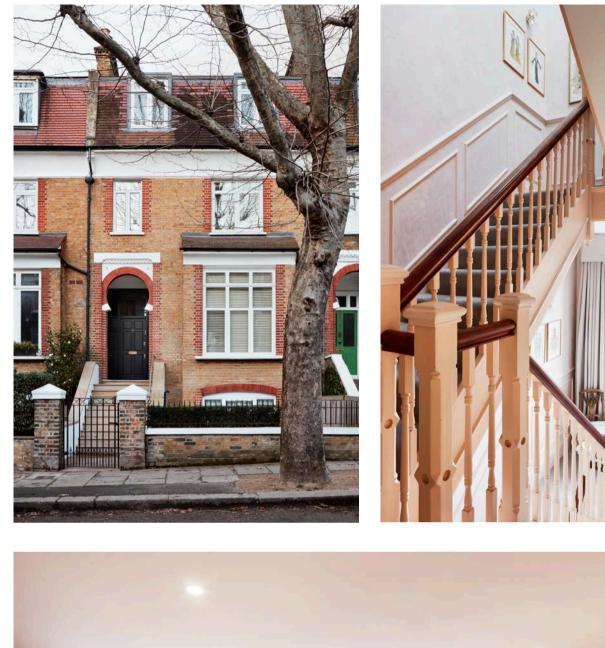

# **ALRIMO CONSTRUCTION** LTD **QUALITY MATTERS**

Project: Elsworthy Terrace
Location: Primrose Hill, London
Year: 2019
Designer / Architect: Studio 1

#### **Project Description:**

The terrace house refurbishment near Primrose Hill is a comprehensive renovation project aimed at enhancing both functionality and aesthetic appeal. This included optimizing basement space, installing structural steel beams for a rear extension, and restoring historical features like mouldings and cornices. Skilled craftsmen preserve authenticity while updating for modern comfort.

The result is a beautifully restored terrace house that seamlessly combines historical charm with contemporary luxury, offering an exceptional living environment in North West London.