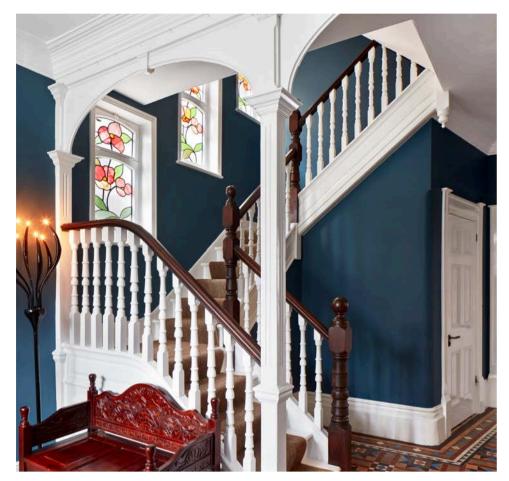

**Project:** Old Church Street Location: Chelsea, London **Year:** 2020 Designer / Architect: Urban Infill London

#### **Project Description:**

The full refurbishment and restoration project aimed at preserving the historical integrity of the property while enhancing its functionality and aesthetic appeal. This project included excavation of double basement to the main house and single basement to garden studio, internal wall alterations, refurbishment and fit out of garden extension room, skylight installation across the floors to bring natural lighting, full spec implementation, and design by Urban Infill London Architects.

Throughout the project, meticulous attention is paid to preserving the historical features and character of the property, while integrating modern amenities and design elements to meet contemporary standards of luxury and comfort.