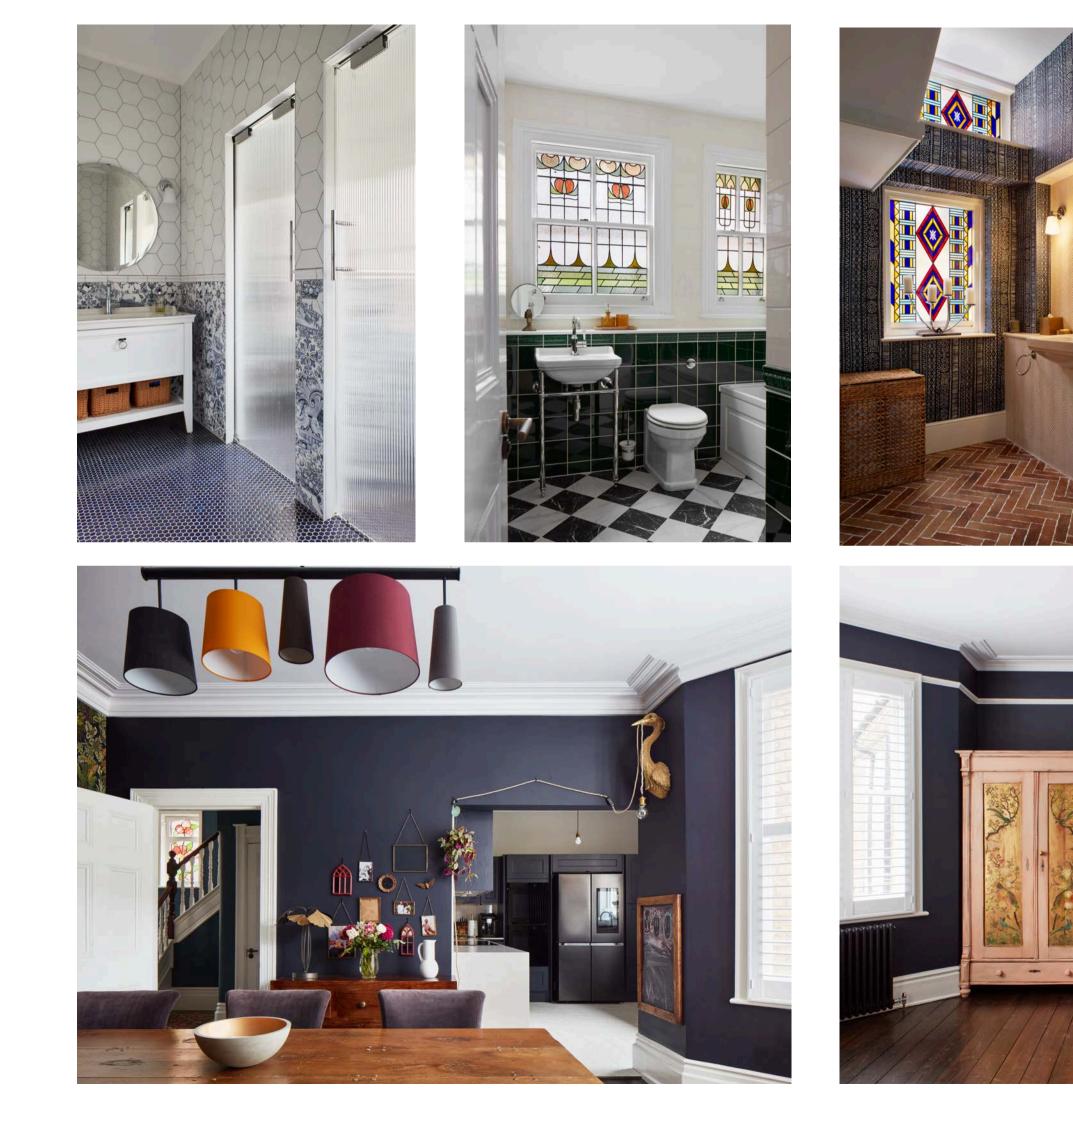

**Project:** Old Church Street Location: Chelsea, London **Year:** 2020 Designer / Architect: Urban Infill London

#### **Project Description:**

The full refurbishment and restoration project aimed at preserving the historical integrity of the property while enhancing its functionality and aesthetic appeal. This project included excavation of double basement to the main house and single basement to garden studio, internal wall alterations, refurbishment and fit out of garden extension room, skylight installation across the floors to bring natural lighting, full spec implementation, and design by Urban Infill London Architects.

Throughout the project, meticulous attention is paid to preserving the historical features and character of the property, while integrating modern amenities and design elements to meet contemporary standards of luxury and comfort.