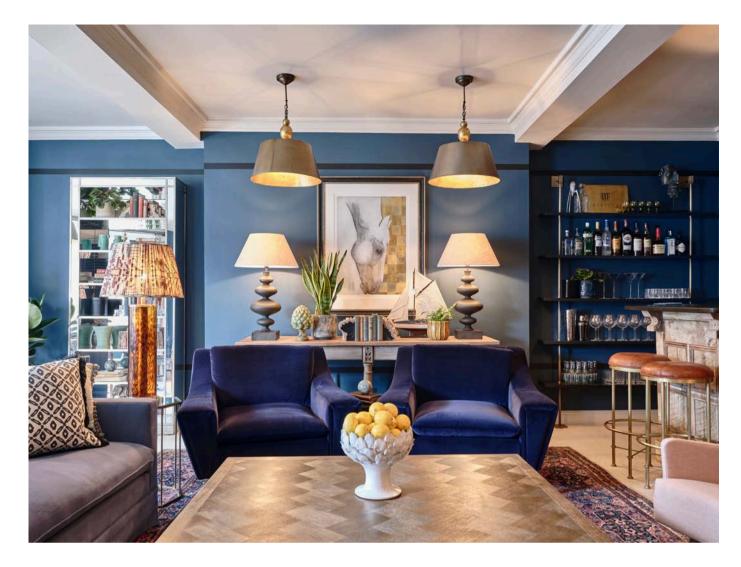

#### **QUALITY MATTERS**

**Project:** Upper Brook Street Location: Mayfair, London **Year:** 2021 **Designer / Architect:** Munro Design

#### **Project Description:**

The office redecoration project at Upper Brook Street, London, was tailored to meet the discerning needs of the end user, incorporating client-provided finish details to achieve the ultimate finish.

The project combined client-provided finish details with expert craftsmanship and superior-quality materials to deliver an unparalleled workspace experience. By prioritizing both aesthetics and functionality, the project aims to create a dynamic and inspiring environment that reflects the unique identity and vision of the end user.